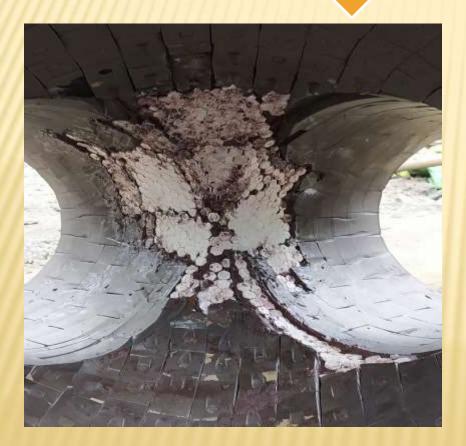

### **DURING APPLICATION**

HAR & Durotiles of Duromar are used to protect it from being eroded by Coal Dust