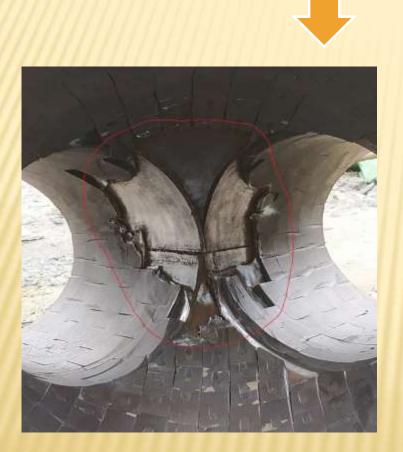

#### **BEFORE APPLICATION**

#### **Eroded Y-Piece of Coal Mill due to Coal Dust**