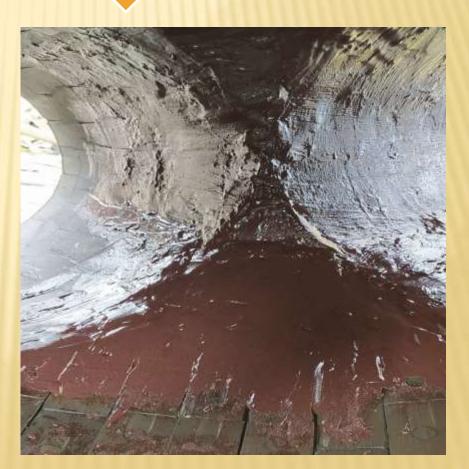

#### **Y-PIECE OF COAL MILL**

In a 210 MW thermal power station, the Y-piece is getting eroded very quickly due to coal dust in the coal mill area. This erosion was repaired by Duromar **Erosion Protection Coating.** 

#### **BEFORE APPLICATION**

#### **Eroded Y-Piece of Coal Mill due to Coal Dust**