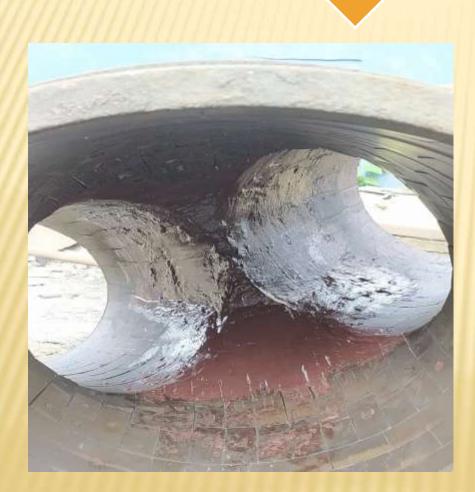

#### **Y-PIECE OF COAL MILL**

In a 210 MW thermal power station, the Y-piece is getting eroded very quickly due to coal dust in the coal mill area. This erosion was repaired by Duromar **Erosion Protection Coating.** 

#### **BEFORE APPLICATION**

#### **Eroded Y-Piece of Coal Mill due to Coal Dust**