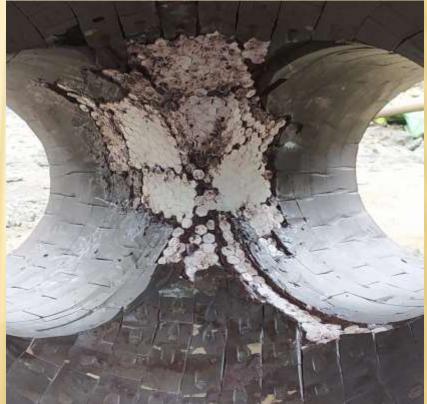

### **AFTER APPLICATION**

Eroded Y-Piece is cured after completing the Coating Application using HAR & Durotiles of Duromar